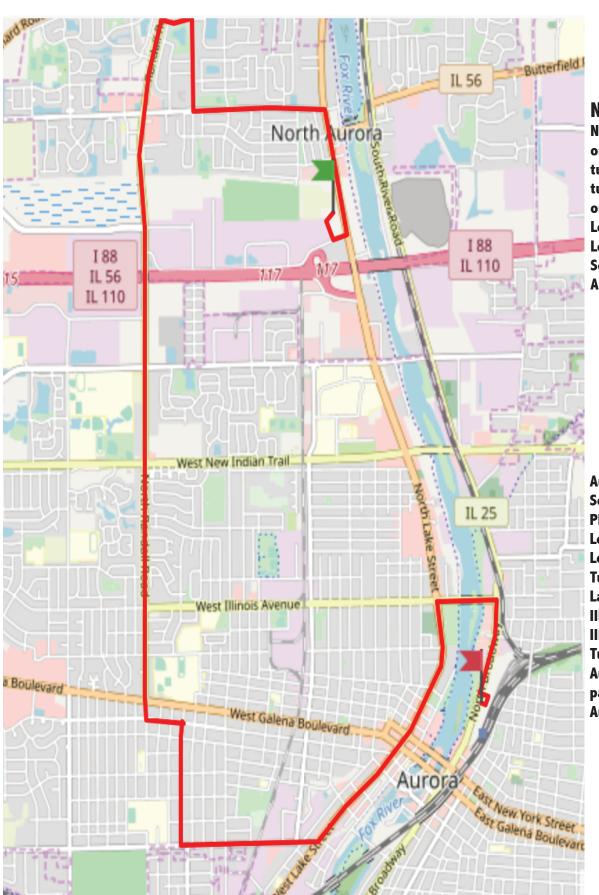

## **North Aurora route:**

North on IL 31 to John St. Left turn on to John St. to Willow Way. Right turn on Willow Way to Oak St. Left turn on Oak St. to Juniper Dr. Right on Juniper Dr. to Dogwood Dr. Left turn on Juniper to Randall Rd. Left turn on Randall Rd. road going South across 188.

Aurora route starts then.

## **Aurora route:**

South on Randall Rd. to Downer Pl. Left on Downer Pl. to
Le Grande Blvd. Right turn on
Le Grande Blvd. to Prairie St.
Turn left on Prairie St. to
Lake St. Turn left on Lake St. to
Illinois Ave. Turn right on
Illinois Ave. to Broadway (IL 25).
Turn right on Broadway (IL 25). to
Aurora Transportation center
parking lot at 415 N. Broadway St.
Aurora, IL 60505